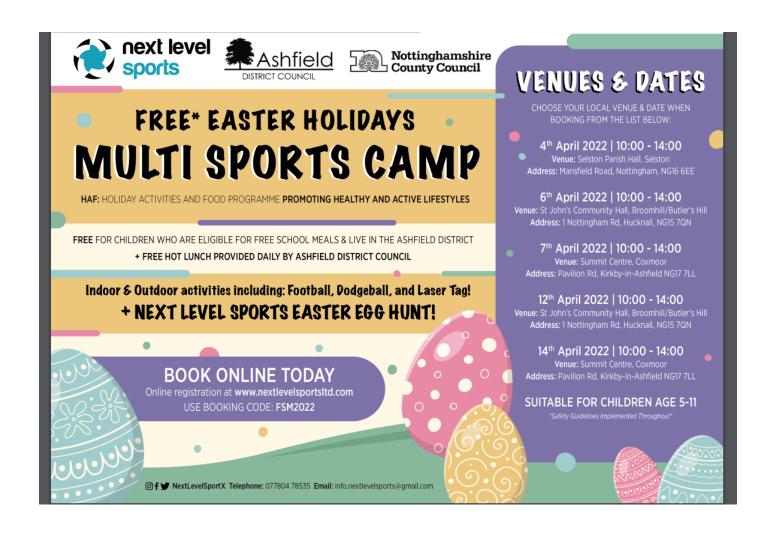

#### **FREE Easter Holiday Sports**

Our PE providers are also holding mulit-sports camps over the holidays for those children eligible for free school meals. Details of those camps can also be found at the end of the newsletter together with booking details.